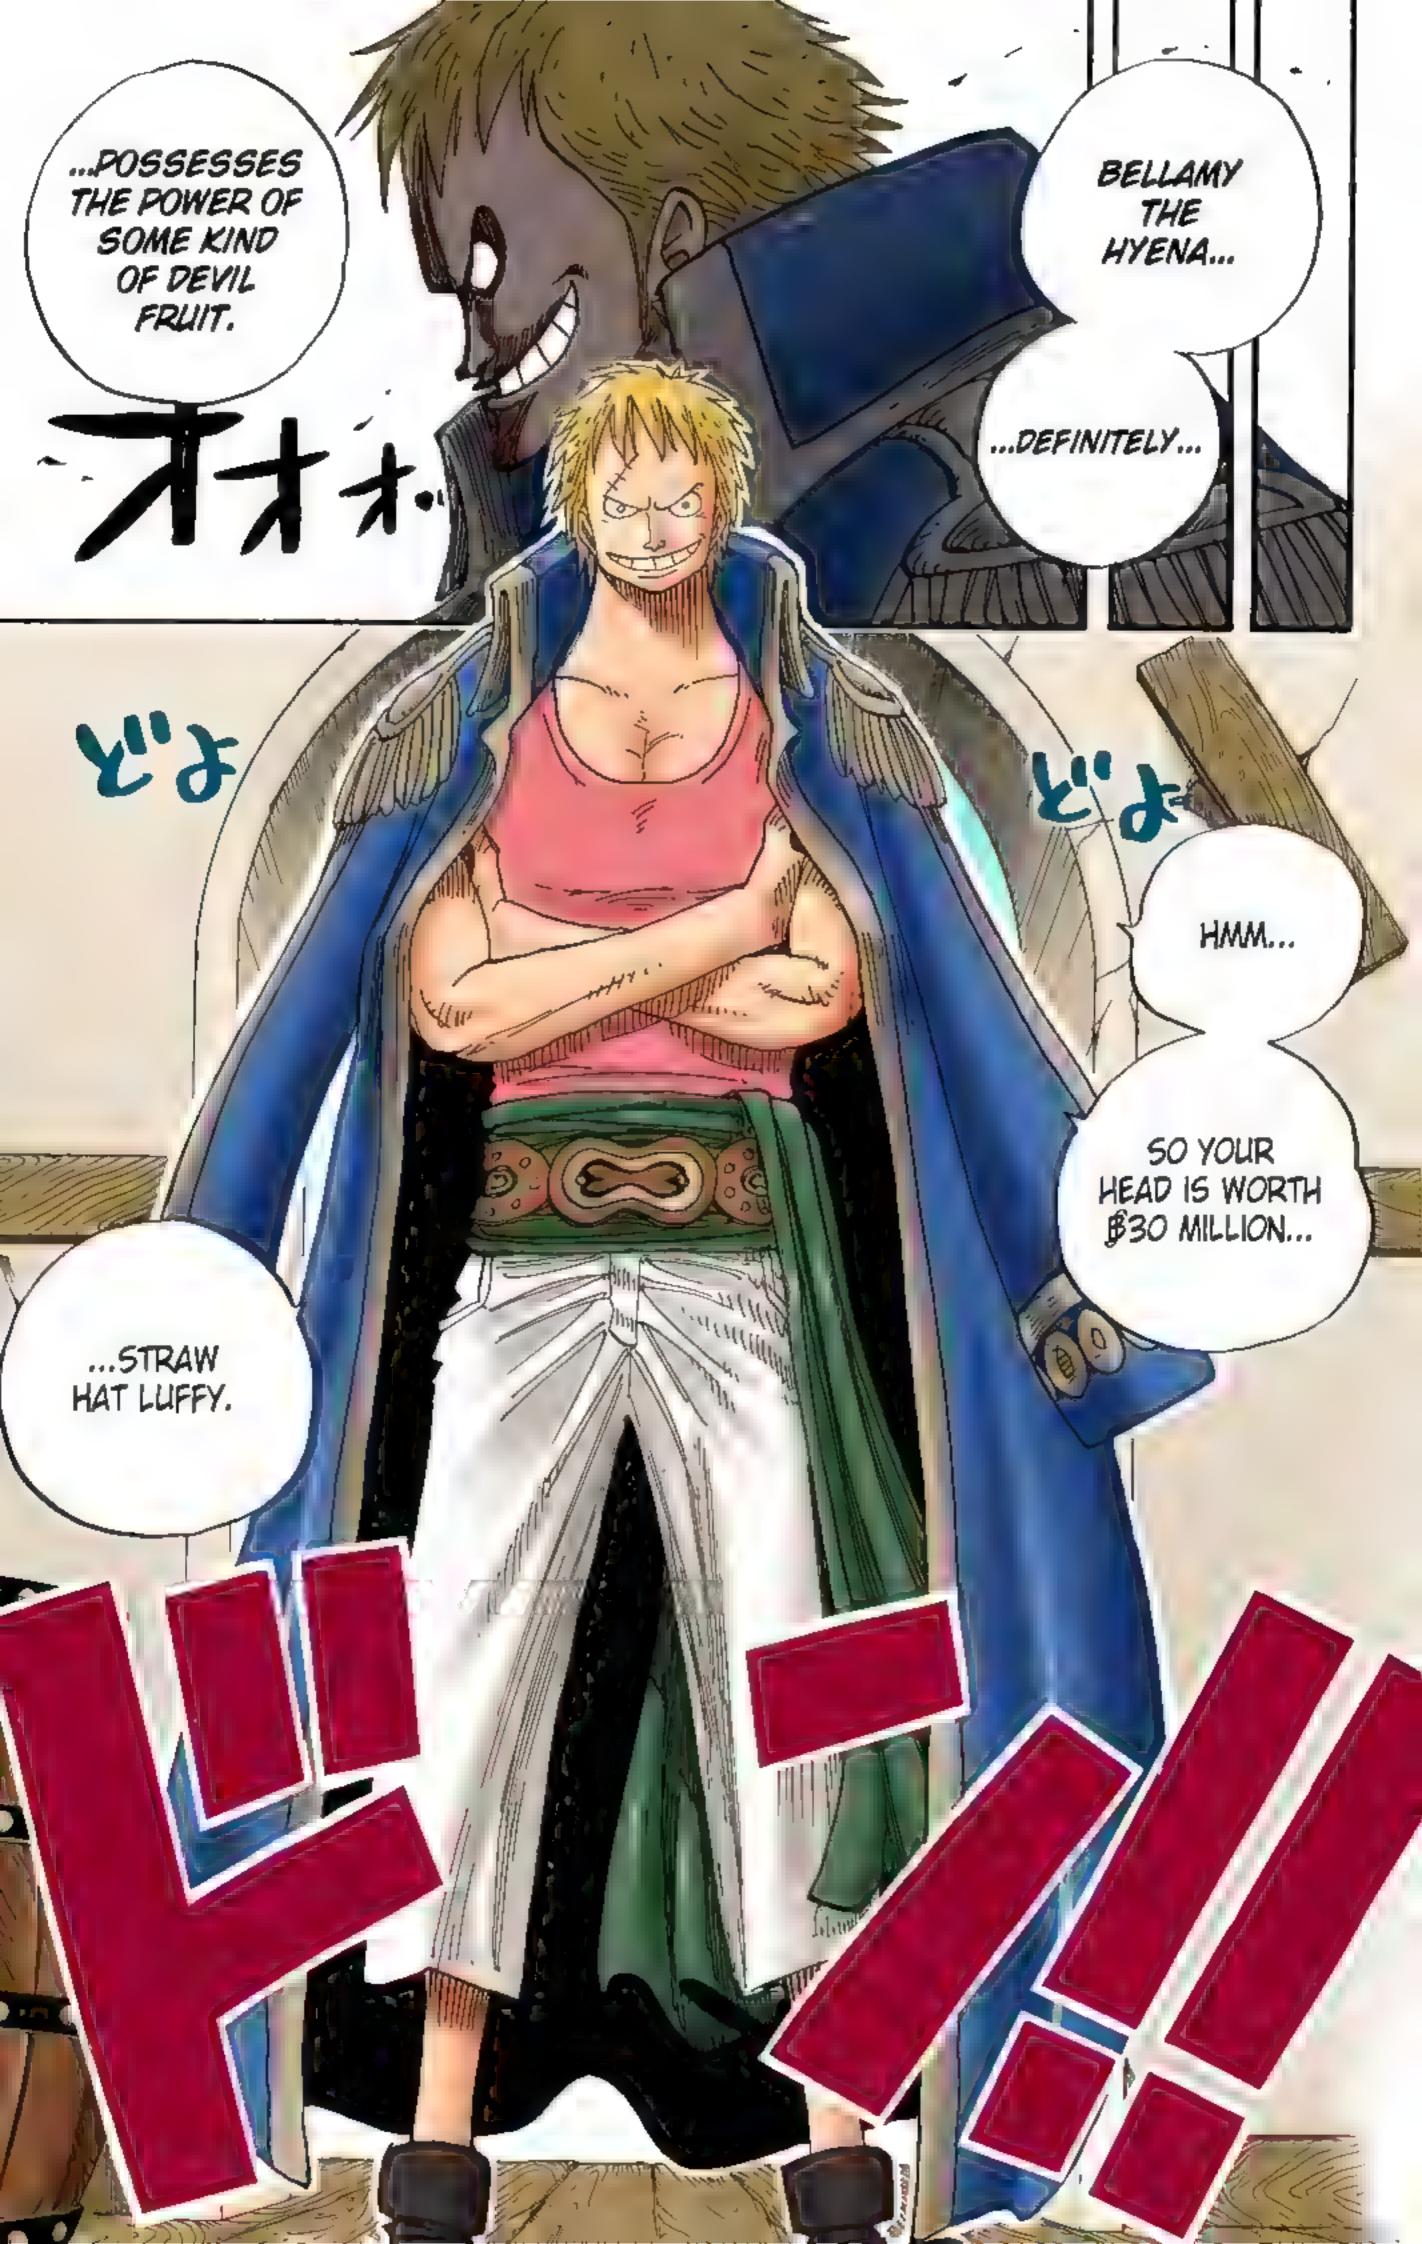

First printing, January 2010 Ninth printing, August 2016

onkey D. Luffy started out as V just a kid with a dream—to become the greatest pirate in history! Stirred by the tales of pirate "Red-Haired" Shanks, Luffy vowed to become a pirate himself. That was before the enchanted Devil Fruit gave Luffy the power to stretch like rubber, at the cost of being unable to swim—a serious handicap for an aspiring sea dog. Undeterred, Luffy set out to sea and recruited some crewmates: master swordsman Zoro; treasure-hunting thief Nami; lying sharpshooter Usopp; the high kicking chef Sanji; and the latest addition, Chopper—the walkin' talkin' reindeer doctor.

Luffy and crew fight to help Princess Vivi save her war-torn and drought-ravaged kingdom from the evil Sir Crocodile and his secret criminal organization, the Baroque Works. But Crocodile's true objective was to get his hands on the most destructive weapon of the ancient world, Pluton! With such a weapon, world domination would be his! After numerous hair-raising battles, Crocodile and Baroque Works are defeated and the kingdom is saved. The people rejoice and Luffy and the others recover from their wounds. But there is little time to rest as the Marines are hot on their tail! So Luffy and crew bid farewell to Vivi and set sail once more. Their hears are heavy, but they all find solace in the friendship that remains forever in their hearts.